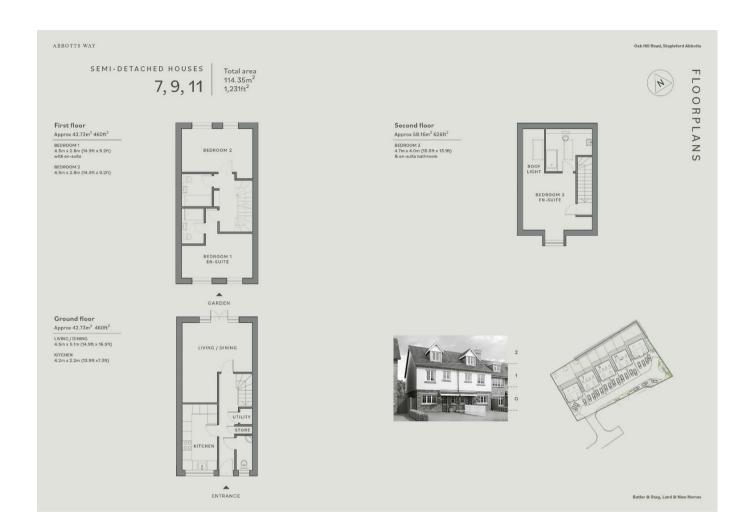

Finished to the highest quality, these three bedroom properties offer stylish interiors throughout comprising a an 'L shaped' living/ dining room, kitchen, quest cloakroom and utility cupboard.

The upper two floors host three bedrooms, two ensuite including the stunning master bedroom and additional family bathroom.