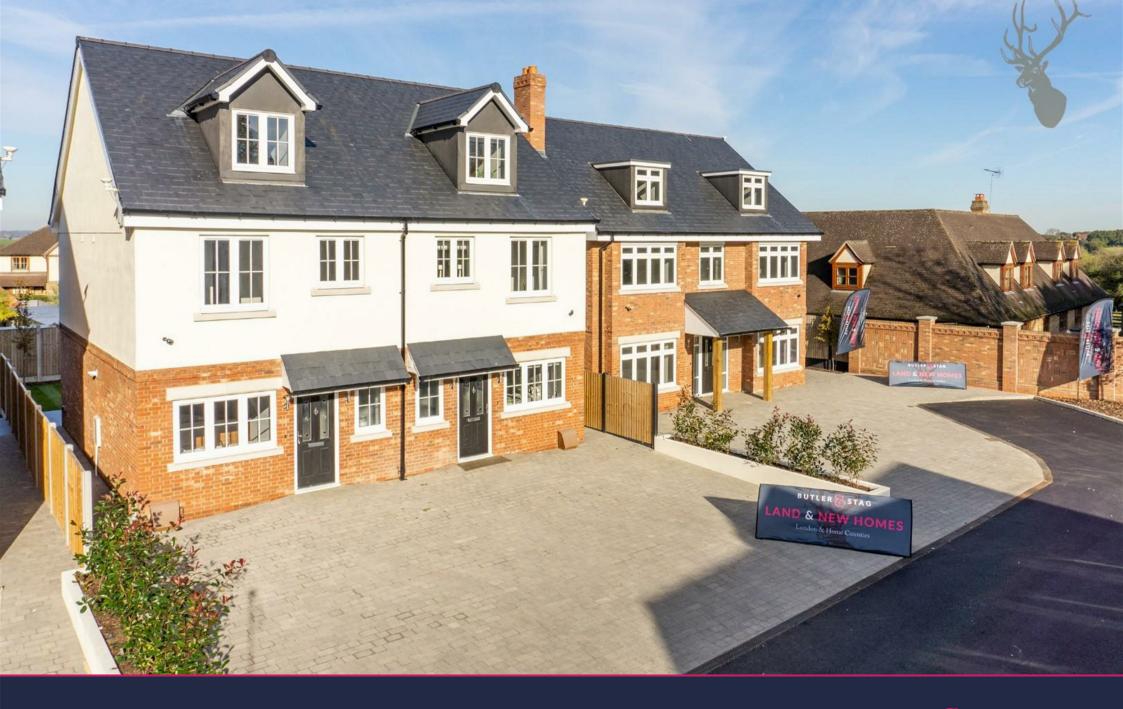

## GUIDE PRICE £600,000 - £625,000

The choice between three remaining semi-detached, three bedroom houses, nestled in a small gated development of only eight houses in the peaceful village of Stapleford Abbotts.

## **Freehold**

- Three Semi-Detached Houses Remaining
- Private Gated Development of Eight Houses
- Completion 2022

- Three Bedrooms | Three Bathrooms
- Peaceful Secure Location
- Landscaped Gardens and Parking For all Properties

Externally, the properties offer landscaped rear gardens which are mainly laid to lawn and offer block paved driveways and off street parking for up to two vehicles.

The properties are located within walking distance of the village shop and the renowned Top Oak Pub. Theydon Bois village is a short drive for access to the Central Line Train Station taking you into London.